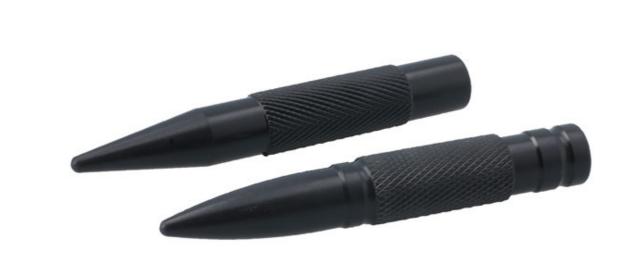

## PDR Tap Down Punch Set 2pc

A pair of Nylon punch type tap down tools, suitable for gently knocking down high spots and removing small dents and dings on body panels as part of a Paintless Dent Repair. Each features a knurled grip, together with a flat side fitted with a pair of magnets to allow them to be easily stowed during the course of the repair.

## **Additional Information**

- A pair of tap down tools, for use during a paintless dent repair (PDR).
- Length: 115mm; Diameter: 18mm.
- · Manufactured from Nylon.
- · Knurled finish grip for precision handling, with integral magnets for storage.
- · Suitable for use to remove high spots, small dents & dings.