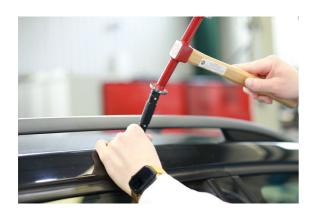

## PDR Tap Down Punch Set 2pc

A pair of Nylon punch type tap down tools, suitable for gently knocking down high spots and removing small dents and dings on body panels as part of a Paintless Dent Repair. Each features a knurled grip, together with a flat side fitted with a pair of magnets to allow them to be easily stowed during the course of the repair.